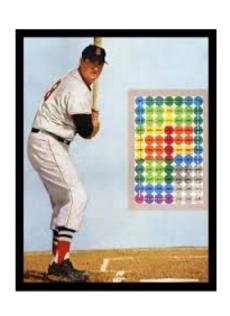

### #3 Live in Your "Sweet Spot"

- 1.Get in the game!
- 2. Wait for YOUR pitch
- 3.Don't "Chase" bad pitches!
- 4. Hit according to your style
- 5. Always be ready to adjust