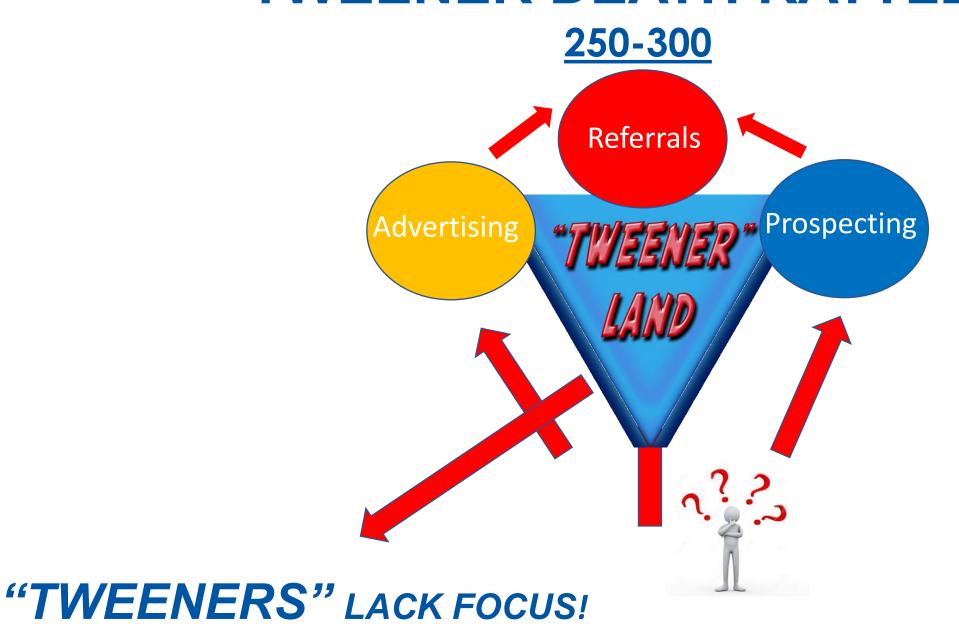

## Who are you?

THE PRO...Focused on 2-3 of the possible options for lead generation, know every subtle nuance of the play, and are incredibly consistent at conversion

THE TWEENER...Dabbles in multiple strategies, but execution is sporadic and inconsistent. (Most Agents)

THE ROOKIE... "Everywhere and no where" at the same time, operating out of fear, and "chasing" business

### The Big Dilemmas

1. EVERYTHING WORKS!

2. So many options...So little TIME

### "TWEENER DEATH RATTLE"