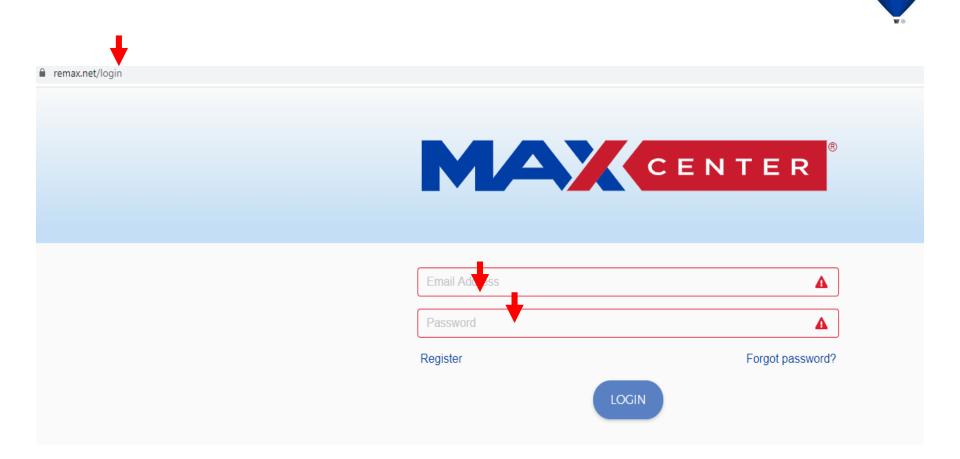

# RE/MAX

# RE/MAX Tools & Technology: RE/MAX Referral Platform RE/MAX Personal Assistant Program Right Choice Intranet

## **MAX/Center Referral Platform**



## **MAX/Center Referral Platform**



18.000Referrals are sent through **THE MAX/Center REFERRAL** ANNUALLY!

## **MAX/Center Referral Platform**





**Eind an Affiliato** 

| Find an Anniate                                     |               |                    | •• :=                     |
|-----------------------------------------------------|---------------|--------------------|---------------------------|
| <b>Q</b> Search by Name, Office, or Email           | TH I          | AFF                | ILIATES OFFICES CORPORATE |
| Search by City, State, Postal Code, Country, Region | Title         | Specialty          | Subspecialty              |
| Awards                                              | Designations  | RE/MAX Joined Date | Years Experience          |
| Languages 🗸                                         | (ON Has Photo | CN Licensed        | ON Include Service Area   |

RE/MAX

SEARCH



#### Displaying 1-24 of 368