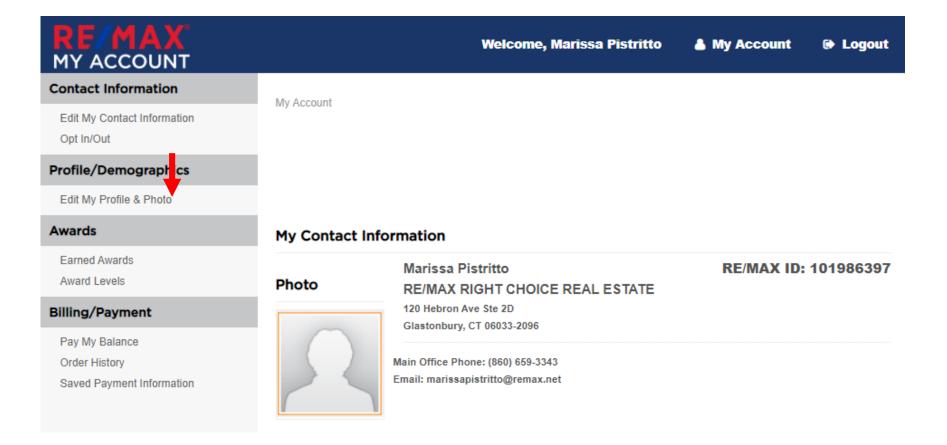

## **MAX/Center Referral Platform: Accessing Referrals**

**Profile** 

← Back

Referrals Referrals SENT ARCHIVED RECEIVED No Referrals . Profile \$ Settings Reservations Marissa Pistritto (101986397) MANAGER

#### **Profile Overview**

| Profile Overview     |  |
|----------------------|--|
| General Info         |  |
| Contact Info         |  |
| Photo                |  |
| Professional Details |  |
| Personal Details     |  |
| MLS Affiliation      |  |
| Awards               |  |