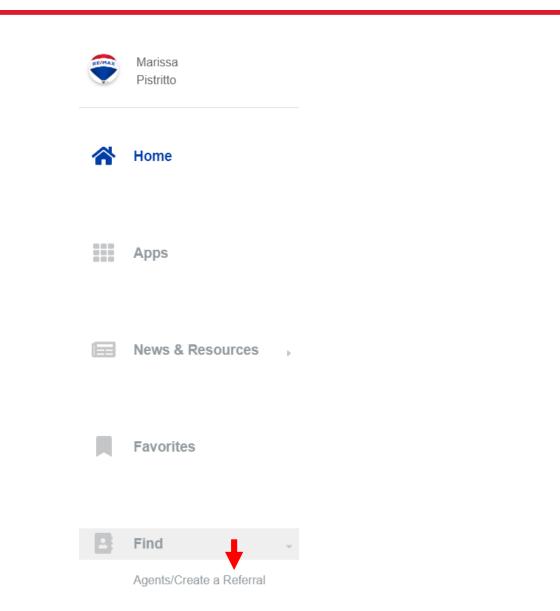

## **MAX/Center Referral Platform: Accessing Referrals**

**Profile** 

← Back

Referrals Referrals SENT ARCHIVED RECEIVED No Referrals . Profile \$ Settings Reservations Marissa Pistritto (101986397) MANAGER