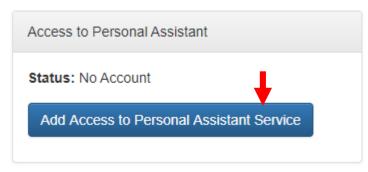

**Complete Registration** 

Learn more by visiting:

remaxpersonalassistant.com.

- You can issue yourself the 1 year/1,000 minutes package for \$50- if you'd like to see what the program can do and for demonstration purposes
- 1. Click on the Agent tab

#### 3. Add program access

#### 4. Create your account