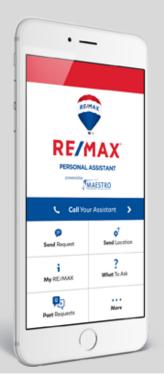

#### **RE/MAX** Personal Assistant App

This RE/MAX Personal Assistant app will not only help you reach your team of personal assistants with a "quick-dial" button, but also allows you to submit requests electronically.

For additional safety and security, you can choose to send your GPS location with your requests so that the personal assistants can see where you are located.

Get the App\*

This feature is for RE/MAX customers who received access to RE/MAX Personal Assistant from a RE/MAX agent.

## How to Make a Request

Simple ... Easy ... Convenient

- Call (877) 879-1411 (+1 469-310-6838 when outside the U.S./Canada) from your registered phone number
- Download the RE/MAX Right Choice
   Personal Assistant app by visiting:
   <u>remaxpersonalassistant.com/app</u>
- Submit online at:

remaxpersonalassistant.com/request

- Text your request to: 88635
- · Email requests to:

requests@remaxpersonalassistant.com

- <u>https://www.remaxpersonalassistant.com/</u>
- Agent Login

|                         | Issue Package    | Issuances | My Office |
|-------------------------|------------------|-----------|-----------|
| Home                    |                  |           |           |
| L Issue Package         |                  |           |           |
| <b>S</b> Issuance Histo | ry               |           |           |
| Section Add An Agent/N  | Manager          |           |           |
| Agent Onboard           | ling Spreadsheet |           |           |
| 🗄 Quick Hit Train       | ing Videos       |           |           |