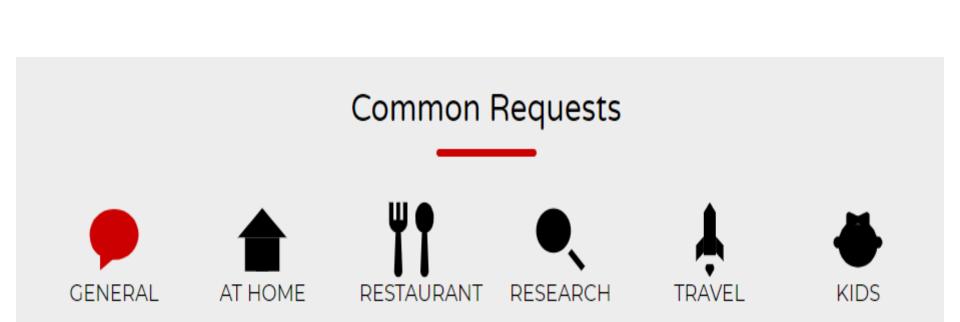

#### Features

Your team of professional and courteous personal assistants will answer any questions about any topic or perform any task 24 / 7 - all just a phone call, email, text or click away. Still curious about what you can ask? See a list of examples below.