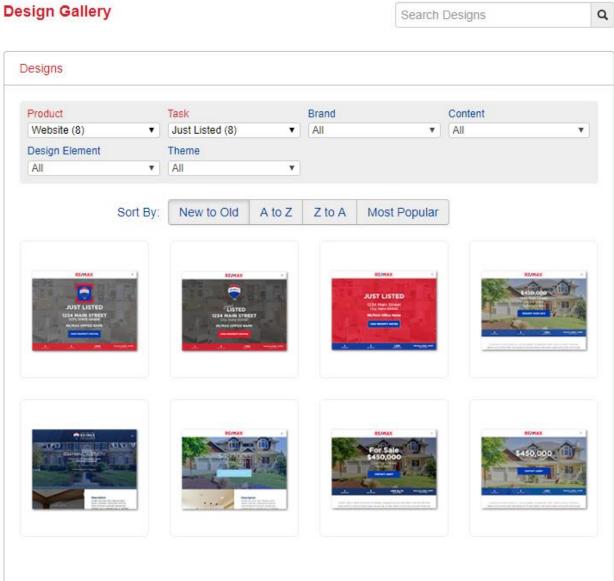

# How do I create an Open House flyer, if I'm hosting for another Agent?

| sign Gallery         |          |                        |        |                  | Searc      | ch Designs |  |
|----------------------|----------|------------------------|--------|------------------|------------|------------|--|
| Designs              |          |                        |        |                  |            |            |  |
| Product<br>Flyer (2) | ¥        | Task<br>Open House (2) | ¥      | Photo Cou<br>All |            | T          |  |
|                      | Sort By: | New to Old             | A to Z | Z to A           | Most Popul | ar         |  |
|                      |          |                        |        |                  |            |            |  |