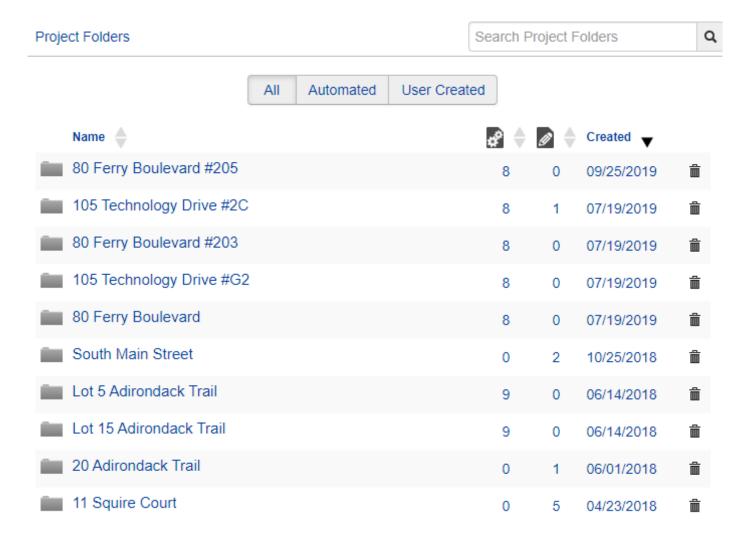

| stings<br>anage your Listings |           |                                                | Search MLS ID or Address |                 |  |
|-------------------------------|-----------|------------------------------------------------|--------------------------|-----------------|--|
| hage your Listings            |           |                                                |                          |                 |  |
| List Date 🔻                   | MLS ID    | Property                                       | Price                    | Actions         |  |
| Ø. 09/25/2019                 | 170234593 | 80 Ferry Boulevard #205<br>Stratford, CT 06615 | \$19                     | Manage   Delete |  |
| Ø. 09/20/2018                 | 170127019 | 80 Ferry Boulevard #203<br>Stratford, CT 06615 | \$19                     | Manage   Delete |  |
| Ø. 07/26/2018                 | 170106900 | 80 Ferry Boulevard #103<br>Stratford, CT 06615 | \$19                     | Manage   Delete |  |
| Ø. 06/13/2018                 | 170095594 | Lot 15 Adirondack Trail<br>Easton, CT 06612    | \$359,000                | Manage   Delete |  |
| Ø. 06/13/2018                 | 170095144 | Lot 5 Adirondack Trail<br>Easton, CT 06612     | \$359,000                | Manage   Delete |  |
| Ø. 05/14/2018                 | 170083962 | 105 Technology Drive #2C<br>Trumbull, CT 06611 | \$1,850                  | Manage   Delete |  |
| Ø. 05/14/2018                 | 170083955 | 105 Technology Drive #G2<br>Trumbull, CT 06611 | \$19                     | Manage   Delete |  |
| Ø. 11/12/2014                 | 99085986  | Lot 3 Squire Court<br>Trumbull, CT 06611       | \$369,000                | Manage   Delete |  |
| Ø. 11/12/2014                 | 99085988  | Lot 7 Squire Court<br>Trumbull, CT 06611       | \$369,000                | Manage   Delete |  |