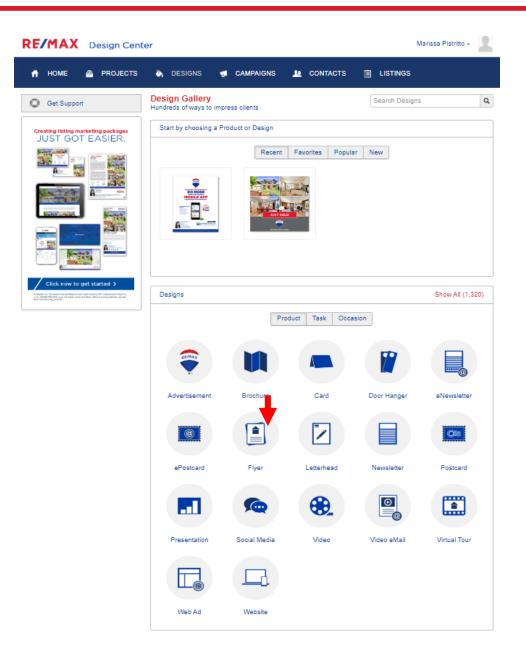

# How do I create an Open House flyer, if I'm hosting for another Agent?

| sign Gallery         |          |                        |        |                  | Searc      | ch Designs |  |
|----------------------|----------|------------------------|--------|------------------|------------|------------|--|
| Designs              |          |                        |        |                  |            |            |  |
| Product<br>Flyer (2) | ¥        | Task<br>Open House (2) | ¥      | Photo Cou<br>All |            | T          |  |
|                      | Sort By: | New to Old             | A to Z | Z to A           | Most Popul | ar         |  |
|                      |          |                        |        |                  |            |            |  |