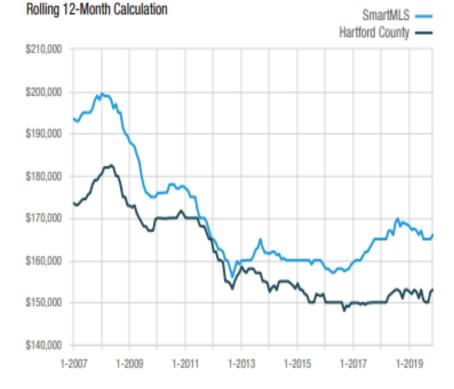

#### Rolling 12-Month Calculation SmartMLS -Hartford County ----\$320,000 \$300,000 \$280,000 \$260,000 \$240,000 \$220,000 \$200,000 1 - 20071 - 20091-2011 1-2013 1-2015 1-2017 1-2019

Median Sales Price - Single Family